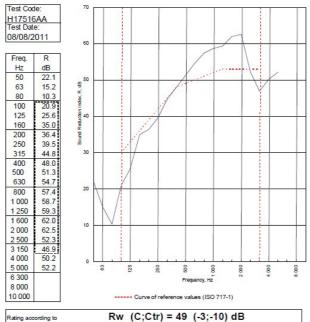

BRE 208596 - BRE Report P102396-1011B

Refer to Speedline Specification Clause

208 mm. (At Base Track, Excluding Finishes)

Severe - Annexes A-F

49 RwdB, Date Tested or Assessed Against - 70-K-57(25)

TESTED AT ONE OF THE UKAS ACCREDITED LABORATORIES BELOW