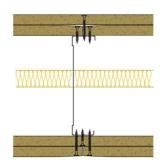

## 146-K-58(25) - SPEEDLINE System Data Sheet - Version V1 (24-10-23)

SPEEDLINE 146mm 'C' Stud Partition @600mm Ctrs, with 2x Knauf 15mm Wallboard each side, 25mm APR

## System Performance Breakdown

Fire Resistance:

BS476 Part 22:1987:

Test Ref & Date or Applied Ref & Report:

Max Height: Thickness:

Duty Grade: BS 5234: Part 2:1992:

Sound Insulation:

**60/60** Minutes (Integrity/Insulation).

BRE 208596 - BRE Report P102396-1011B

Refer to Speedline Specification Clause

208 mm. (At Base Track, Excluding Finishes)

Severe - Annexes A-F

49 RwdB, Date Tested or Assessed Against - 70-K-57(25)

TESTED AT ONE OF THE UKAS ACCREDITED LABORATORIES BELOW